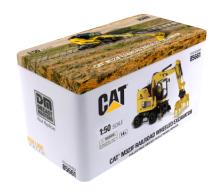

## **High Line Series Packaging**

Collectible, full-color-printed metal box, including machine photos and specifications. Die-cut foam insert protects model within the box. cardboard outer box provides additional protection.