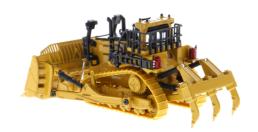

## **Detailed Dozer, Tiny Size**

The Cat® D11 Dozer demonstrates the operational and efficiency updates that set the standard by which all others are judged in mining and quarry operations worldwide. Diecast Masters' new 1:87 scale model replicates two of the machine's most popular exterior options: the rear platform with guard rails and the powered access ladder.

## **Key Features of Our New D11 Dozer**

- · Detailed cab interior
- · Authentic Cat Machine Yellow paint
- · Authentic Cat Modern Hex trade dress
- · Realistic tracks
- · Rear platform and powered access ladder details
- · Highly detailed 11U dozer blade
- · Ripper raises and lowers
- · Realistic grab rails and handles