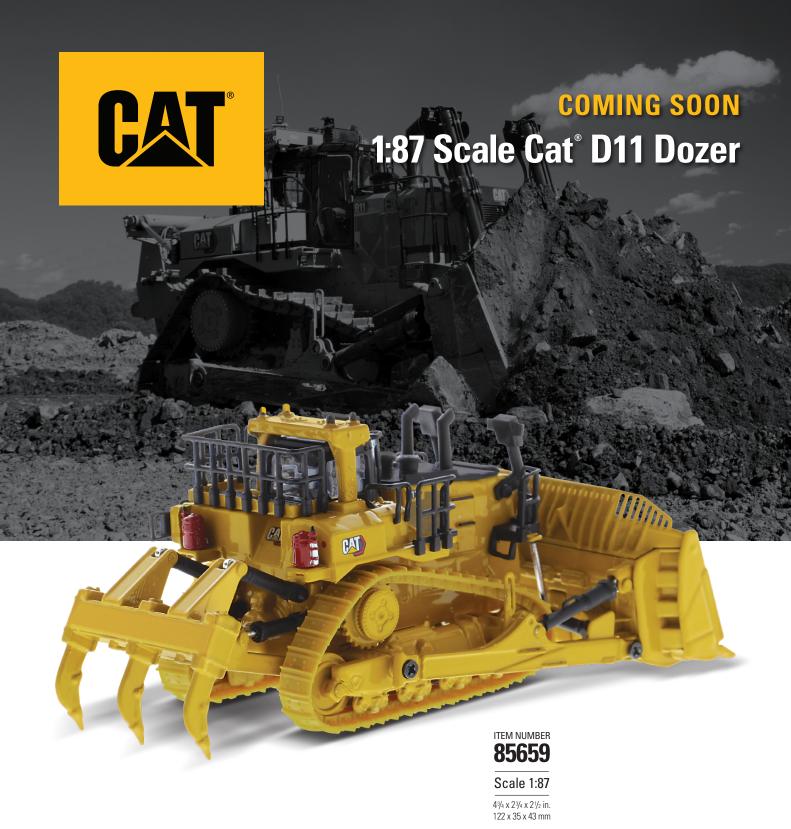

## **Detailed Dozer, Tiny Size**

The Cat® D11 Dozer demonstrates the operational and efficiency updates that set the standard by which all others are judged in mining and quarry operations worldwide. Diecast Masters' new 1:87 scale model replicates two of the machine's most popular exterior options: the rear platform with guard rails and the powered access ladder.

## **Key Features of Our New D11 Dozer**

- · Detailed cab interior
- · Authentic Cat Machine Yellow paint
- · Authentic Cat Modern Hex trade dress
- · Realistic tracks
- · Rear platform and powered access ladder details
- · Highly detailed 11U dozer blade
- · Ripper raises and lowers
- · Realistic grab rails and handles