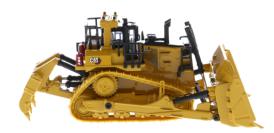

## **Detailed Dozer, Tiny Size**

The Cat® D11 Dozer demonstrates the operational and efficiency updates that set the standard by which all others are judged in mining and quarry operations worldwide. Diecast Masters' new 1:87 scale model replicates two of the machine's most popular exterior options: the rear platform with guard rails and the powered access ladder.

## **Key Features of Our New D11 Dozer**

- · Detailed cab interior
- · Authentic Cat Machine Yellow paint
- · Authentic Cat Modern Hex trade dress
- · Realistic tracks
- · Rear platform and powered access ladder details
- · Highly detailed 11U dozer blade
- · Ripper raises and lowers
- · Realistic grab rails and handles