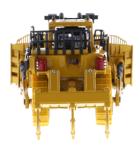

## **Detailed Dozer, Tiny Size**

The Cat® D11 Dozer demonstrates the operational and efficiency updates that set the standard by which all others are judged in mining and quarry operations worldwide. Diecast Masters' new 1:87 scale model replicates two of the machine's most popular exterior options: the rear platform with guard rails and the powered access ladder.

## **Key Features of Our New D11 Dozer**

- · Detailed cab interior
- · Authentic Cat Machine Yellow paint
- · Authentic Cat Modern Hex trade dress
- · Realistic tracks
- · Rear platform and powered access ladder details
- · Highly detailed 11U dozer blade
- · Ripper raises and lowers
- · Realistic grab rails and handles