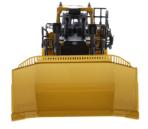

## **Detailed Dozer, Tiny Size**

The Cat® D11 Dozer demonstrates the operational and efficiency updates that set the standard by which all others are judged in mining and quarry operations worldwide. Diecast Masters' new 1:87 scale model replicates two of the machine's most popular exterior options: the rear platform with guard rails and the powered access ladder.

## **Key Features of Our New D11 Dozer**

- · Detailed cab interior
- · Authentic Cat Machine Yellow paint
- · Authentic Cat Modern Hex trade dress
- · Realistic tracks
- · Rear platform and powered access ladder details
- · Highly detailed 11U dozer blade
- · Ripper raises and lowers
- · Realistic grab rails and handles