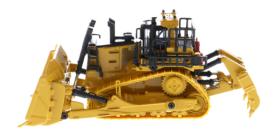

## **Detailed Dozer, Tiny Size**

The Cat® D11 Dozer demonstrates the operational and efficiency updates that set the standard by which all others are judged in mining and quarry operations worldwide. Diecast Masters' new 1:87 scale model replicates two of the machine's most popular exterior options: the rear platform with guard rails and the powered access ladder.

## **Key Features of Our New D11 Dozer**

- · Detailed cab interior
- · Authentic Cat Machine Yellow paint
- · Authentic Cat Modern Hex trade dress
- · Realistic tracks
- · Rear platform and powered access ladder details
- · Highly detailed 11U dozer blade
- · Ripper raises and lowers
- · Realistic grab rails and handles